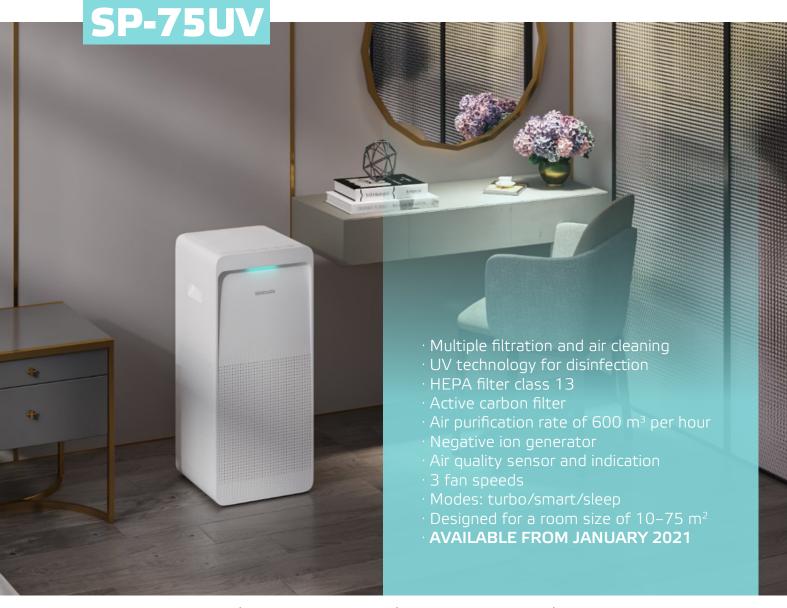

## AIR PURIFIER

| Power Supply              | -                       | 220-240 / 1 / 50 | V / Ph / Hz |
|---------------------------|-------------------------|------------------|-------------|
| Power Input               | -                       | 40               | W           |
| Sound Pressure Level      | -                       | 22-68            | dB(A)       |
| Air Flow Volume           | -                       | 600              | m³ / hour   |
| Optimal Room Size         | -                       | 10-75            | m²          |
| Net Dimensions            | (w x h x d)             | 320 x 745 x 320  | mm          |
| Package Dimension         | $(w \times h \times d)$ | 378 x 853 x 378  | mm          |
| Package volume            | -                       | 0,12             | m³          |
| Net / Gross Weight        | -                       | 9,7 / 11         | kg          |
| Replecement filter SPF-75 | life counter            | 2000             | hour        |